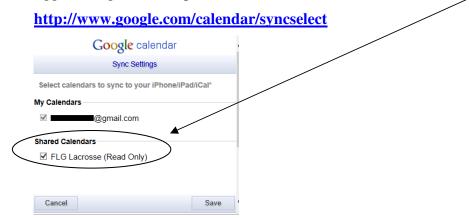

## IMPORTANT!! For iPhone / iPad users:

To sync this calendar with an iPhone / iPad, you will have to browse to the site below from a computer (while logged into gmail), and put a check next to the FLG Calendar, as shown below.