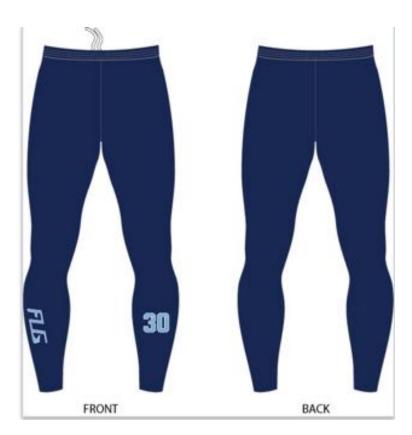

# The best gear in the sport.

**Custom Training Fleece Pant** 

Custom Hoodie and Pant Set

Custom Long Sleeve Tee with Number