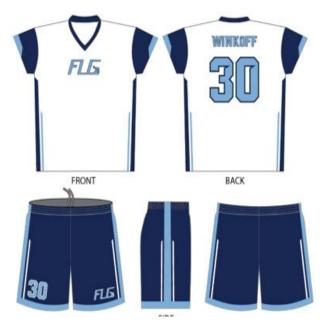

## **FLG Long Island**

FLG Select Team Tuition (All-Inclusive)

The fresh gear you get.

Custom Sublimated reversible game jersey

**Custom Sublimated Game Day Shirt** 

**Custom Practice Gear** 