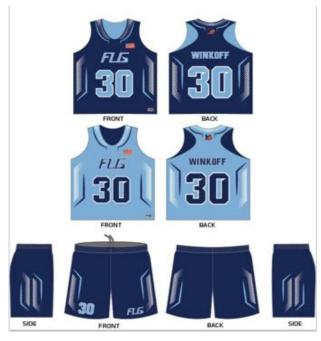

## **FLG Long Island**

FLG Select Team Tuition (All-Inclusive)

The fresh gear you get.

Custom Sublimated reversible game jersey

**Custom Sublimated Game Day Shirt** 

**Custom Practice Gear** 