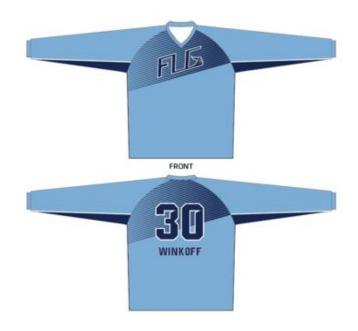

## **FLG Long Island**

FLG Select Team Tuition (All-Inclusive)

The fresh gear you get.

Custom Sublimated reversible game jersey

**Custom Sublimated Game Day Shirt** 

**Custom Practice Gear** 