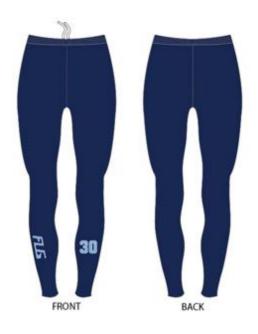

# The fresh gear you get.

Custom FLG Head-band

**Custom Practice Long Sleeve** 

**Custom Hoodie and Pants** 

**Custom FLG Pants** 